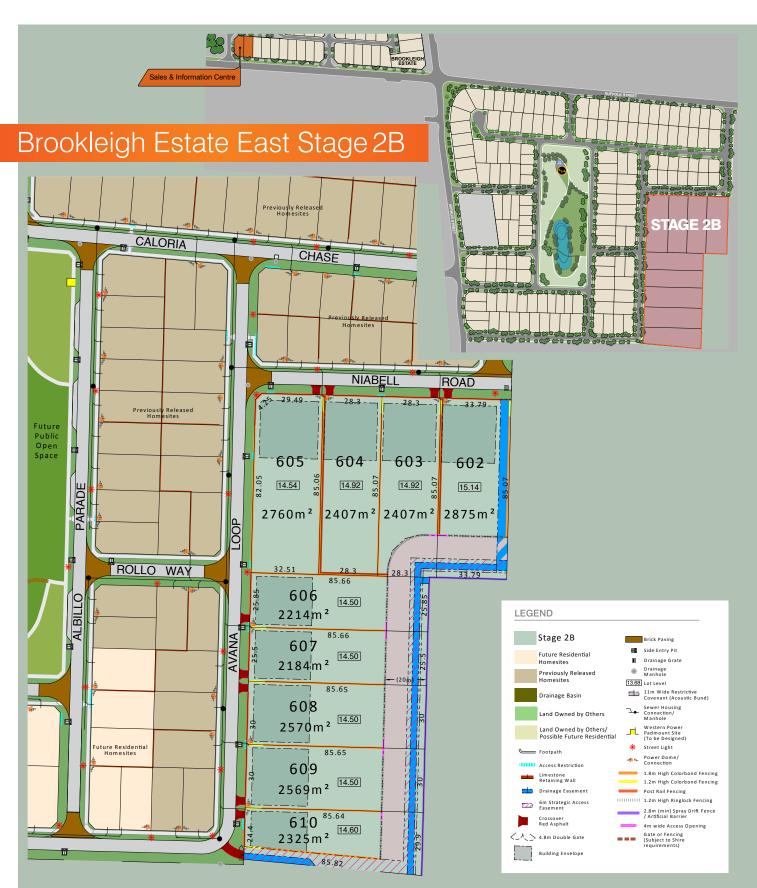

# Brookleigh Estate East Stage 2B Be part of it.

Stage 2B features 9 lifestyle homesites ranging in size from 2,184m<sup>2</sup> to 2,875m<sup>2</sup>. All homesites come with front, side and rear fencing, together with a contribution towards front landscaping.